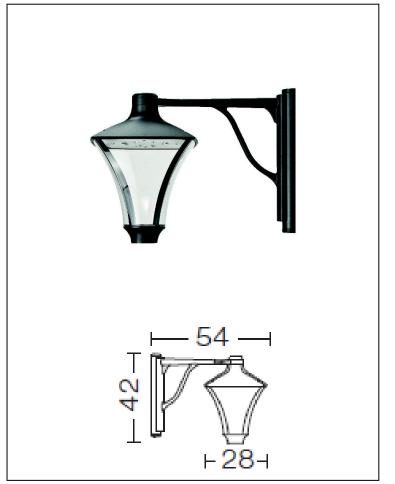

## **Morphis**

Article 176L24H.01

Product type: Wall Light

Body material

Die-casting aluminium EN47100, prior the painting process, washed with stones. Painting made by polyester powder coating with high resistant against oxidation.

Polycarbonate diffuser in transparent finish and silicon gasket.

Dimmable: NO (available on request)

Screws in A2 stainless steel

Transformer Included - LED Citizen included

IK08 IP65 850°C

LED 24W 3000°K 2440LM RA85