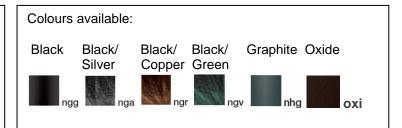

## **Morphis**

Article 176L24H.01

Product type: Wall Light

Body material

Die-casting aluminium EN47100, prior the painting process, washed with stones. Painting made by polyester powder coating with high resistant against oxidation.