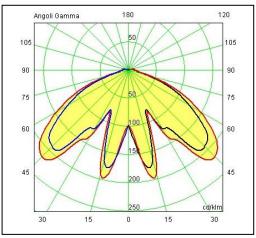

## Technical data sheet

All right reserved Landa illuminotecnica S.p.A. will reserve to change the specific note without any written notice.



## **Morphis**

Article 176L24H.01

Product type: Wall Light

Body material

Die-casting aluminium EN47100, prior the painting process, washed with stones. Painting made by polyester powder coating with high resistant against oxidation.

Polycarbonate diffuser in transparent finish and silicon gasket.

Dimmable: NO (available on request)

Screws in A2 stainless steel

Transformer Included - LED Citizen included

IK08 IP65 850°C

LED 24W 3000°K 2440LM RA85